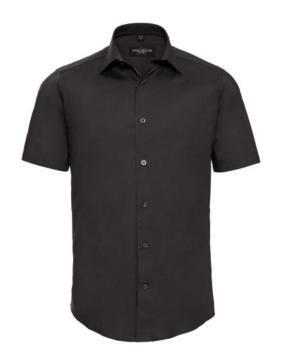

#### **RUSSELL MEN'S SHORT-SLEEVED SHIRT FITTED**

## **Specification**

RUSSELL men's short sleeve shirt FITTED. Stylish and contemporary design makes it stylish. Classic button-down collar, two buttons on cuff.97% cotton / 3% elastic quill, 140 g / m2.Wash at 40 degrees.EASY CARE - fast sushi, easy to iron black 15.5 / 39/40