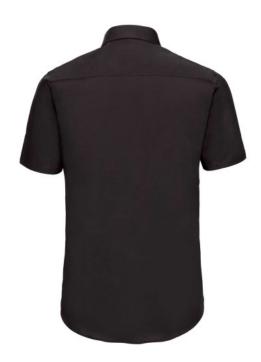

#### **RUSSELL MEN'S SHORT-SLEEVED SHIRT FITTED**

## **Specification**

RUSSELL men's short sleeve shirt FITTED. Stylish and contemporary design makes it stylish. Classic button-down collar, two buttons on cuff.97% cotton / 3% elastic quill, 140 g / m2.Wash at 40 degrees.EASY CARE - fast sushi, easy to iron black 15.5 / 39/40